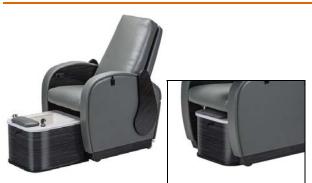

Living Earth Crafts ~ Club Chair V2 Pedicure Chair

Item# LEC6020

## Description & Features:

With an easy nudge the chair reveals the hidden pedicure bath trimmed with elegant Avonite<sup>™</sup> and matching water-resistant laminate. The Club Chair V2 with SaniJet<sup>®</sup> is packed with practical features including a hand sprayer, commercial grade remote drain and adjustable footrest. (Shown in upgraded Promessa Shale Upholstery, Madagascar Laminate, Pearl Avonite, with Swingaway manicure trays and tilt option.) Non-plumbed tub is also an option.

## Specifications:

- o Dimensions Chair Dimensions: 38.5" D x 32" W x 47" H. Tub Dimensions: 26.5" D x 22" W x 15.5" H.
- o Electrical 110V AC, 60Hz or 220V
- Plumbing Standard connections. Consult install information and local plumbing guidelines.
- Warranty Lifetime Warranty on frame, Five years on Foam & Vinyl