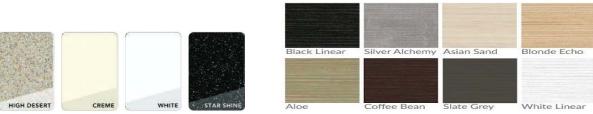

trimmed with elegant Avonite<sup>™</sup> and matching water-resistant laminate. The Club Chair V2 with SaniJet<sup>®</sup> is packed with practical features including a hand sprayer, commercial grade remote drain and adjustable footrest. (Shown in upgraded Promessa Shale Upholstery, Madagascar Laminate, Pearl Avonite, with Swingaway manicure trays and tilt option.) Non-plumbed tub is also an option.

## Specifications:

- o Dimensions Chair Dimensions: 38.5" D x 32" W x 47" H. Tub Dimensions: 26.5" D x 22" W x 15.5" H.
- o Electrical 110V AC, 60Hz or 220V
- Plumbing Standard connections. Consult install information and local plumbing guidelines.
- Warranty Lifetime Warranty on frame, Five years on Foam & Vinyl

## Standard Upholstery/Color Options:



Avonite Colors:

## Laminate Colors:



Purchasing Contact: Spa Development International