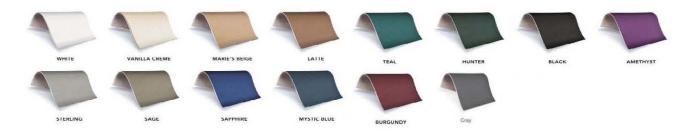

chair reveals the hidden pedicure bath trimmed with elegant Avonite<sup>™</sup> and matching water-resistant laminate. The Club Chair V2 with SaniJet<sup>®</sup> is packed with practical features including a hand sprayer, commercial grade remote drain and adjustable footrest. (Shown in upgraded Promessa Shale Upholstery, Madagascar Laminate, Pearl Avonite, with Swingaway manicure trays and tilt option.) Non-plumbed tub is also an option.

## Specifications:

- o Dimensions Chair Dimensions: 38.5" D x 32" W x 47" H. Tub Dimensions: 26.5" D x 22" W x 15.5" H.
- o Electrical 110V AC, 60Hz or 220V
- Plumbing Standard connections. Consult install information and local plumbing guidelines.
- Warranty Lifetime Warranty on frame, Five years on Foam & Vinyl

## Standard Upholstery/Color Options:



Avonite Colors:

## Laminate Colors:



Purchasing Contact: Spa Development International